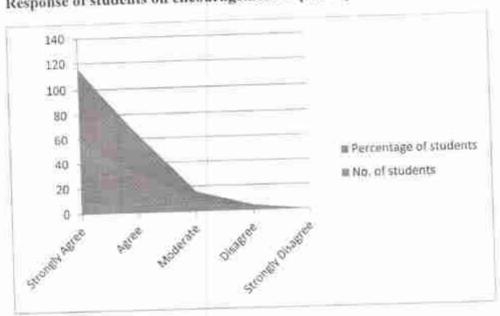

# Response of students on encouragement to participation in extracurricular activities

 Efforts are made by the institute / teachers to inculcate soft skills, life skills and employability skills to make you.

| Response                  | Strongly Agree | Agree | Moderate | Disagree | Strongly<br>Disagree |  |
|---------------------------|----------------|-------|----------|----------|----------------------|--|
|                           | I              |       |          | 5        | 1                    |  |
| No. of                    | 52             | 36    | ь        |          |                      |  |
| students                  |                | 70    | 6        | 5        | 1.00                 |  |
| Percentage of<br>students | 52             | 36    | Ъ        |          |                      |  |