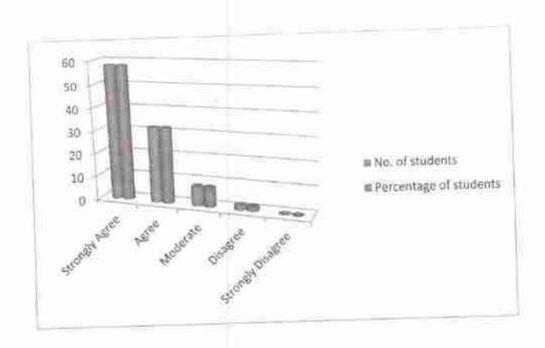

## Response of students on library and lab facilities

8. The overall quality of teaching learning process in our institute is very good.

| Response               | Strongly Agree | Agree | Moderate | Disagree | Strongly<br>Disagree |
|------------------------|----------------|-------|----------|----------|----------------------|
| No. of students        | 58             | 32    | 8        | 2        | 0                    |
| Percentage of students | 58             | 32    | 8        | 2        | 0                    |

#### Response of students on overall quality development

PRINCIPAL

K.L.E. Society's

S.C.P.Arts, Science & D.D. S Commerce College
MAHALINGPUR-587312. Dist. Bagalkot.