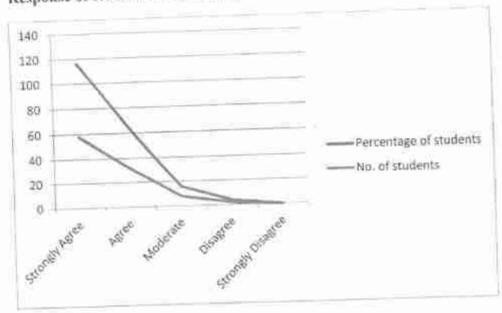

Degree (Tick): B.A/B.Sc/B.Com/M.Com.

Year Completion: 2021-22

 The institution makes effort to engage students in the monitoring, review and continuous quality improvement of the teaching learning process.

| Response               | Strongly<br>Agree | Agree | Moderate | Disagree | Strongly<br>Disagree |
|------------------------|-------------------|-------|----------|----------|----------------------|
| No. of<br>students     | 50                | 36    | 8        | 6        | 0                    |
| Percentage of students | 50                | 36    | 8        | 6        | 0                    |