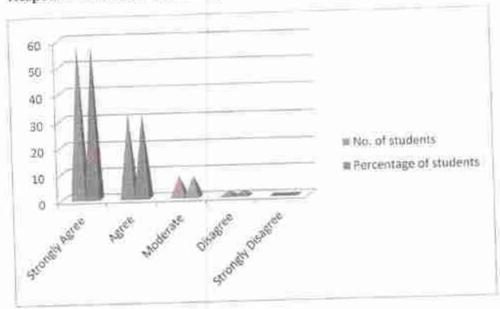

## Response of students on library and lab facilities

8. The overall quality of teaching learning process in our institute is very good.

| Response               | Strongly Agree | Agree | Moderate | Disagree | Strongly<br>Disagree |
|------------------------|----------------|-------|----------|----------|----------------------|
| No. of students        | 58             | 32    | 8        | 2        | 0                    |
| Percentage of students | 58             | 32    | 8        | 2        | 0                    |

#### Response of students on overall quality development

PRINCIPAL

K.L.E. Society's

S.C.P.Arts, Science & D.D. S Commerce College
MAHALINGPUR-587312. Dist. Bagalkot.