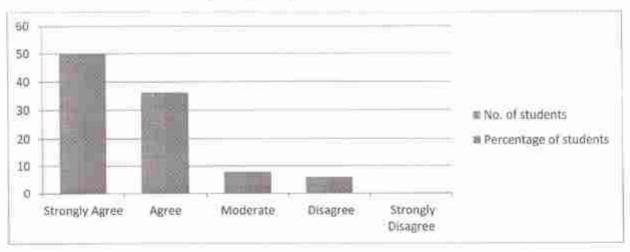

Degree (Tick): B.A/B.Sc/B.Com/M.Com.

Year Completion: 2021-22

 The institution makes effort to engage students in the monitoring, review and continuous quality improvement of the teaching learning process.

| Response               | Strongly<br>Agree | Agree | Moderate | Disagree | Strongly<br>Disagree |
|------------------------|-------------------|-------|----------|----------|----------------------|
| No. of<br>students     | 50                | 36    | 8        | 6        | 0                    |
| Percentage of students | 50                | 36    | 8        | 6        | 0                    |